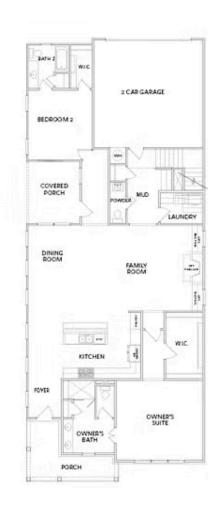

3.5 Baths

2 Car Garage

2.0 Story

- Spacious Owner's Suite with Huge Walk-In Closet
- Owner's Bath Features Dual Vanity, Linen Closet and Shower
- Open Main Level Layout with Gourmet Kitchen overlooking Family Room and Dining Room
- · Ample Windows Allow for Plenty of Natural Light
- Secondary Bedroom with Walk-In Closet and Private Full Bath
- Laundry Room and Powder Room off the Mud Room
- Private Covered Porch Tucked between the Dining Room and Secondary Bedroom is Perfect for Relaxing

### **Available Elevations**

FIRST FLOOR

Elevation A

SECOND FLOOR

Elevation A

OPT Sliding Glass Door

OPTIONS

Elevation A