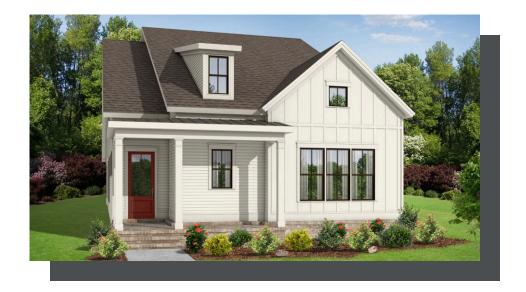

3.5 Baths

2 Car Garage

2.0 Story

- Spacious Owner's Suite with Huge Walk-In Closet
- Owner's Bath Features Dual Vanity, Linen Closet and Shower
- Open Main Level Layout with Gourmet Kitchen overlooking Family Room and Dining Room
- · Ample Windows Allow for Plenty of Natural Light
- Secondary Bedroom with Walk-In Closet and Private Full Bath
- Laundry Room and Powder Room off the Mud Room
- Private Covered Porch Tucked between the Dining Room and Secondary Bedroom is Perfect for Relaxing