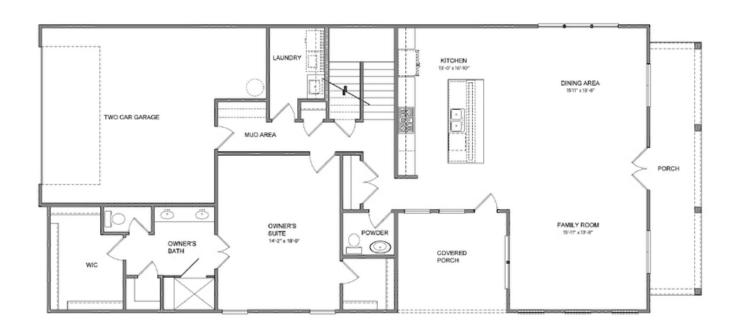

## ARDEN COLLECTION THE WEATHERBY SINGLE FAMILY IN 1 LOCATION

2,970 Sq Ft

3 - 4 Beds

2.5 - 3 Baths

2 Car Garage

**∠** 2.0 Story

- Owner's Suite and Private Bath with Dual Vanities, Walk-In Shower and Large Walk-In Closet on Main Level
- Easy Access to Laundry Room from Owner's Suite
- Spacious Kitchen with Large Island overlooking Dining Room and Family Room
- Private Covered Patio
- Media Room, Two Secondary Bedrooms with Walk-In Closets and Full Bath on Upper Level
- Two-Car Rear Entry Garage