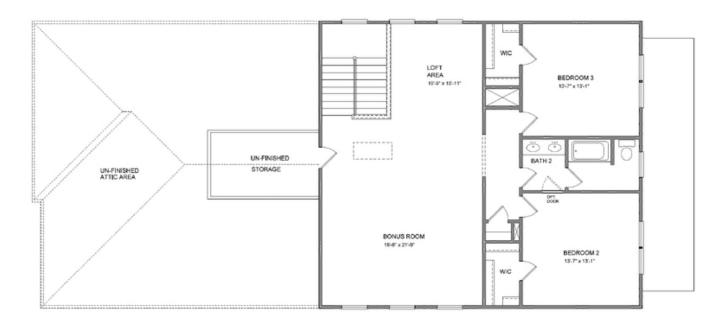

## ARDEN COLLECTION THE WEATHERBY SINGLE FAMILY IN 1 LOCATION

2,970 Sq Ft

3 - 4 Beds

2.5 - 3 Baths

2 Car Garage

**∠** 2.0 Story

- Owner's Suite and Private Bath with Dual Vanities, Walk-In Shower and Large Walk-In Closet on Main Level
- Easy Access to Laundry Room from Owner's Suite
- Spacious Kitchen with Large Island overlooking Dining Room and Family Room
- Private Covered Patio
- Media Room, Two Secondary Bedrooms with Walk-In Closets and Full Bath on Upper Level
- Two-Car Rear Entry Garage