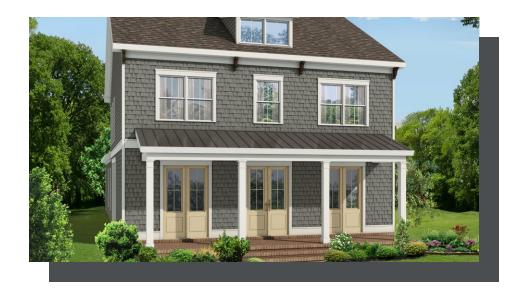

## ARDEN COLLECTION THE WEATHERBY SINGLE FAMILY IN 1 LOCATION

2,970 Sq Ft

3 - 4 Beds

2.5 - 3 Baths

2 Car Garage

**∠** 2.0 Story

- Owner's Suite and Private Bath with Dual Vanities, Walk-In Shower and Large Walk-In Closet on Main Level
- Easy Access to Laundry Room from Owner's Suite
- Spacious Kitchen with Large Island overlooking Dining Room and Family Room
- Private Covered Patio
- Media Room, Two Secondary Bedrooms with Walk-In Closets and Full Bath on Upper Level
- Two-Car Rear Entry Garage