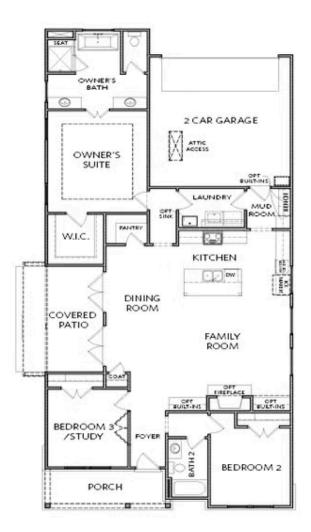

#### FLOOR PLAN

Elevations A

### ARDEN COLLECTION THE WILLOW SINGLE FAMILY IN 1 LOCATION

- 1-Level Living
- Open Main Area where the Gourmet L-Shaped Kitchen Overlooks the Dining Room and Family Room
- Dining Room, Family Room, and Kitchen Open with 2 Sets of Double Doors to a Covered Patio for Plenty of Natural Light
- Trey Ceilings in the Owner's Suite Adds a touch of Elegancy; Double Doors Open to the Owner's Bath which Features Separate Vanities, Shower, Soaking Tub, and a Private Water Closet
- Two Secondary Bedrooms are on the Opposite Side of the House and Share a Full Bath
  The Long Long Content of Mark Opposite Side of the House and Share a Full Bath
  Read Mark Opline