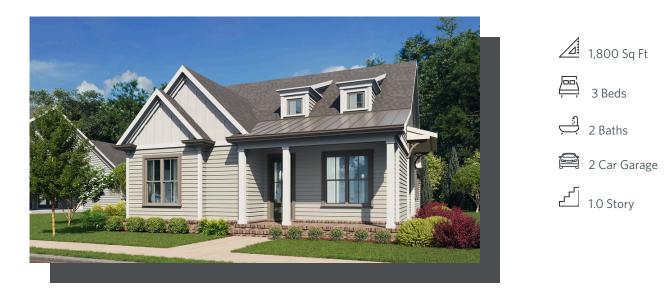

### ARDEN COLLECTION THE WILLOW SINGLE FAMILY IN 1 LOCATION

- 1-Level Living
- Open Main Area where the Gourmet L-Shaped Kitchen Overlooks the Dining Room and Family Room
- Dining Room, Family Room, and Kitchen Open with 2 Sets of Double Doors to a Covered Patio for Plenty of Natural Light
- Trey Ceilings in the Owner's Suite Adds a touch of Elegancy; Double Doors Open to the Owner's Bath which Features Separate Vanities, Shower, Soaking Tub, and a Private Water Closet
- Two Secondary Bedrooms are on the Opposite Side of the House and Share a Full Bath
  The Long Long Content of Mark Opposite Side of the House and Share a Full Bath
  Read Mark Opline