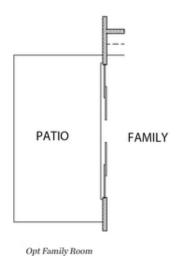

### ARDEN, VINTAGE COLLECTIONS THE WYATT SINGLE FAMILY IN 1 LOCATION

2,424 Sq Ft

\_\_\_\_\_ 3 Be

2.5 Baths

2 Car Garage

2.0 Story

- Gourmet Kitchen with Island Overlooking Family Room and Outdoor Living
- Formal Dining Room with Easy Access to Family Room and Kitchen
- Owner's Suite on the Main Level with Walk-In Closet and Bath with Dual Vanities, Separate Tub and Shower
- Large Secondary Bedrooms with Shared Full Bath
- Upper Level Retreat and Spacious Loft
- Private Courtyard and Two-Car Rear Entry Garage