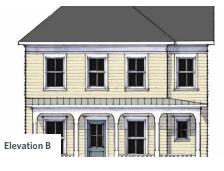

#### **Available Elevations**

### ARDEN, VINTAGE COLLECTIONS THE WYATT SINGLE FAMILY IN 1 LOCATION

2,424 Sq Ft

\_\_\_\_\_ 3 Be

2.5 Baths

2 Car Garage

2.0 Story

- Gourmet Kitchen with Island Overlooking Family Room and Outdoor Living
- Formal Dining Room with Easy Access to Family Room and Kitchen
- Owner's Suite on the Main Level with Walk-In Closet and Bath with Dual Vanities, Separate Tub and Shower
- Large Secondary Bedrooms with Shared Full Bath
- Upper Level Retreat and Spacious Loft
- Private Courtyard and Two-Car Rear Entry Garage