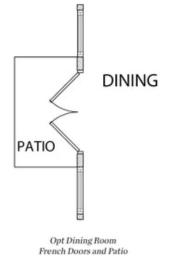

### ARDEN, VINTAGE COLLECTIONS THE WYATT SINGLE FAMILY IN 1 LOCATION

2,424 Sq Ft

\_\_\_\_\_ 3 Be

2.5 Baths

2 Car Garage

2.0 Story

- Gourmet Kitchen with Island Overlooking Family Room and Outdoor Living
- Formal Dining Room with Easy Access to Family Room and Kitchen
- Owner's Suite on the Main Level with Walk-In Closet and Bath with Dual Vanities, Separate Tub and Shower
- Large Secondary Bedrooms with Shared Full Bath
- Upper Level Retreat and Spacious Loft
- Private Courtyard and Two-Car Rear Entry Garage