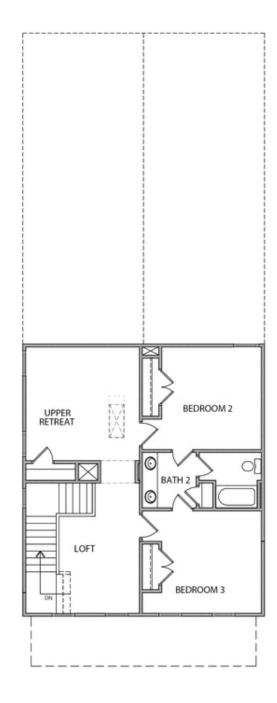

### ARDEN, VINTAGE COLLECTIONS THE WYATT SINGLE FAMILY IN 1 LOCATION

2,424 Sq Ft

\_\_\_\_\_ 3 Be

2.5 Baths

2 Car Garage

2.0 Story

- Gourmet Kitchen with Island Overlooking Family Room and Outdoor Living
- Formal Dining Room with Easy Access to Family Room and Kitchen
- Owner's Suite on the Main Level with Walk-In Closet and Bath with Dual Vanities, Separate Tub and Shower
- Large Secondary Bedrooms with Shared Full Bath
- Upper Level Retreat and Spacious Loft
- Private Courtyard and Two-Car Rear Entry Garage

# ARDEN, VINTAGE COLLECTIONS THE WYATT SINGLE FAMILY IN1 LOCATION

Opt Walk-In Shower

Opt Extended W.I.C.

Slider Door

EQUAL HOUSING