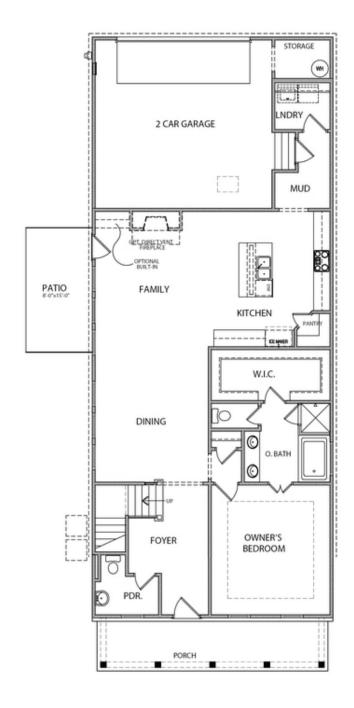

### ARDEN, VINTAGE COLLECTIONS THE WYATT SINGLE FAMILY IN 1 LOCATION

2,424 Sq Ft

\_\_\_\_\_ 3 Be

2.5 Baths

2 Car Garage

2.0 Story

- Gourmet Kitchen with Island Overlooking Family Room and Outdoor Living
- Formal Dining Room with Easy Access to Family Room and Kitchen
- Owner's Suite on the Main Level with Walk-In Closet and Bath with Dual Vanities, Separate Tub and Shower
- Large Secondary Bedrooms with Shared Full Bath
- Upper Level Retreat and Spacious Loft
- Private Courtyard and Two-Car Rear Entry Garage

# ARDEN, VINTAGE COLLECTIONS THE WYATT SINGLE FAMILY IN1 LOCATION

Opt Walk-In Shower

Opt Extended W.I.C.

Slider Door

EQUAL HOUSING